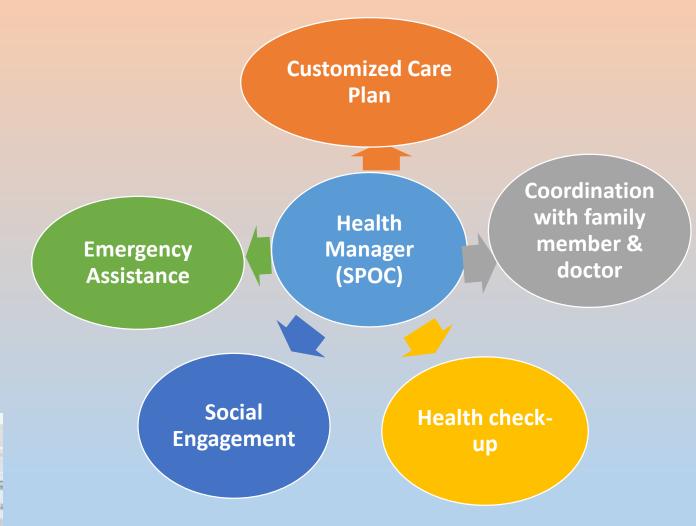

### **HEALTH PRIME (ELDERCARE) PACKAGE - A dedicated Health Manager**

- ✓ Comprehensive Geriatric assessment by Doctor One General Physician home Visit to conduct the assessment
- ✓ One dedicated Health Manager to be assigned who will be one point of contact for any query related to the package or other health support required from the program.
- ✓ 2 Physiotherapy Sessions at home
- ✓ Emergency coordination Helpline number for emergency coordination
- ✓ Social engagement activities via 3rd party vendors Online group sessions/webinars
- ✓ A health check -69+parameters lab test (sample collected at home)
- ✓ Virtual diet consultation